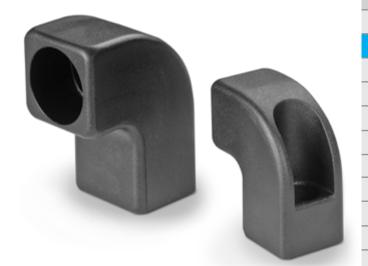

# **B321-B331 BRACKET FOR HANDLE WITH TUBE**

## Materials:

Reinforced polyamide. Resistant to oils and greases.

### Surface finish: Satin.

Colour: (RAL 9011). Black

# Hole:

Smooth through hole obtained by moulding the plastic.

- Special Requests: Upon request screw/hole caps are available.
- Upon request and for special quantities available in the colours indicated in the chart [on page].