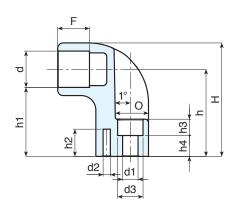

+135° || -30° O

PA6 +G.F.

UL94 HB

| B321 - Bracket for handle with tube D. 20 |                                           |    |      |      |    |    |    |    |    |    |    |      |    |      |    |    |    |
|-------------------------------------------|-------------------------------------------|----|------|------|----|----|----|----|----|----|----|------|----|------|----|----|----|
| 7                                         | art.                                      | d  | d1   | d3   | d2 | Α  | В  | н  | h  | h1 | h4 | h3   | h2 | М    | 0  | F  | ĝ  |
|                                           | B321.TG2001                               | 20 | 8.5  | 14.5 | 4  | 50 | 30 | 57 | 43 | 33 | 7  | 12.5 | 15 | 18.5 | 18 | 17 | 47 |
| B331                                      | B331 - Bracket for handle with tube D. 30 |    |      |      |    |    |    |    |    |    |    |      |    |      |    |    |    |
| 7                                         | art.                                      | d  | d1   | d3   | d2 | Α  | В  | Н  | h  | h1 | h4 | h3   | h2 | М    | 0  | F  | ĝ  |
|                                           | B331.TG3001                               | 30 | 10.5 | 16   | 4  | 60 | 40 | 77 | 58 | 43 | 12 | 15   | 19 | 23   | 22 | 21 | 92 |
|                                           |                                           |    |      |      |    |    |    |    |    |    |    |      |    |      |    |    |    |