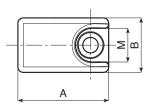

+135° || -30° O

PA6 +G.F.

UL94 HB

| B321 - Bracket for handle with tube D. 20 |                                           |    |      |      |    |    |    |    |    |    |    |      |    |      |    |    |    |
|-------------------------------------------|-------------------------------------------|----|------|------|----|----|----|----|----|----|----|------|----|------|----|----|----|
| 7                                         | art.                                      | d  | d1   | d3   | d2 | Α  | В  | н  | h  | h1 | h4 | h3   | h2 | М    | 0  | F  | ĝ  |
|                                           | B321.TG2001                               | 20 | 8.5  | 14.5 | 4  | 50 | 30 | 57 | 43 | 33 | 7  | 12.5 | 15 | 18.5 | 18 | 17 | 47 |
| B331                                      | B331 - Bracket for handle with tube D. 30 |    |      |      |    |    |    |    |    |    |    |      |    |      |    |    |    |
| 7                                         | art.                                      | d  | d1   | d3   | d2 | Α  | В  | Н  | h  | h1 | h4 | h3   | h2 | М    | 0  | F  | ĝ  |
|                                           | B331.TG3001                               | 30 | 10.5 | 16   | 4  | 60 | 40 | 77 | 58 | 43 | 12 | 15   | 19 | 23   | 22 | 21 | 92 |
|                                           |                                           |    |      |      |    |    |    |    |    |    |    |      |    |      |    |    |    |